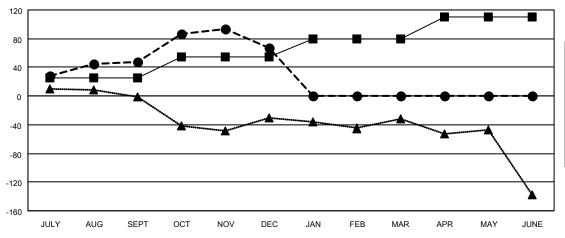

## GOALS AND ACTUAL MEMBERS CUMULATIVE

| ۱- | MEMBER ( | GROWTH | NET | GOAL |
|----|----------|--------|-----|------|
|    |          |        |     |      |

● - MEMBER GROWTH ACTUAL

▲ - LAST YEAR MEMBERSHIP ACTUAL

| Members               |                           |                         |                                                    |  |  |
|-----------------------|---------------------------|-------------------------|----------------------------------------------------|--|--|
| RESULTS FOR 2021-2022 |                           |                         |                                                    |  |  |
| QUARTER               | MEMBER GROWTH NET<br>GOAL | MEMBER GROWTH<br>ACTUAL | DROPPED<br>MEMBERS ACTUAL<br>(including transfers) |  |  |
| JULY/AUG/SE           | EPT 25                    | 92                      | 37                                                 |  |  |
| OCT/NOV/DE            | C 30                      | 116                     | 95                                                 |  |  |
| JAN/FEB/MAF           | R 25                      | 0                       | 0                                                  |  |  |
| APR/MAY/JUI           | NE 30                     | 0                       | 0                                                  |  |  |