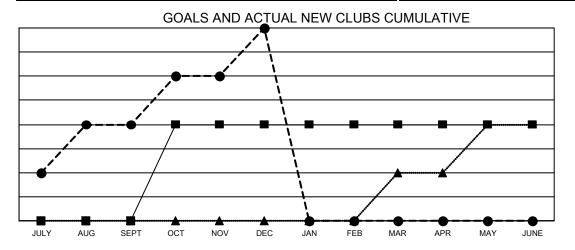

- CURRENT YEAR GOALS FOR NEW CLUBS

- ■ - CURRENT YEAR ACTUAL NEW CLUBS

▲ - LAST YEAR ACTUAL NEW CLUBS

## GAT MONTHLY MEMBERSHIP PROGRESS REPORT

Multiple District 117

Results as of: 12/31/2021

LOCATION: GREECE

|               |               |             |               | 1           |                       |
|---------------|---------------|-------------|---------------|-------------|-----------------------|
|               | Club          | os <u> </u> |               |             |                       |
|               | RESULTS FOR   | R 2021-2022 |               |             | RESU                  |
| QUARTER       | NEW CLUB GOAL | NEW CLUBS   | DROPPED CLUBS | QUARTER     | MEMBER GROWTH<br>GOAL |
| JULY/AUG/SEPT | 0             | 2           | 0             | JULY/AUG/SE | PT 25                 |
| OCT/NOV/DEC   | 2             | 2           | 1             | OCT/NOV/DEG | 30                    |
| JAN/FEB/MAR   | 0             | 0           | 0             | JAN/FEB/MAR | 25                    |
| APR/MAY/JUNE  | 0             | 0           | 0             | APR/MAY/JUN | IE 30                 |
| JAN/FEB/MAR   | 0             | 0           | 0             | JAN/FEB/MAR |                       |